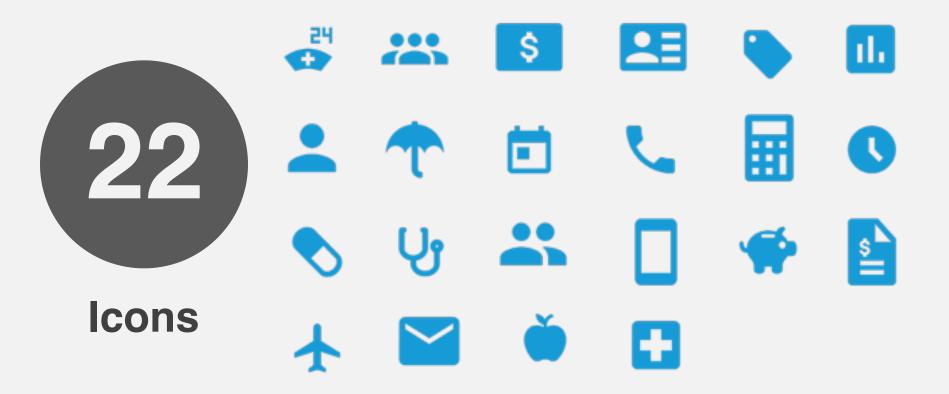

**BLUE CROSS** 

**Customer & Digital Experience** 

Alix Estrada, Ankit Shah, Nick Klunder, Veronika Sipeeva, Yoanna Dosouto

May 12, 2016 @ Westlake Center

#### Introduction:

Team is coming up with updated icon design which can be user friendly, and

efficient with consistent look and feel across all LOBs and portals.



### What we wanted to test?



# Findability

Can users find the icon on the page?

# Recognition

Do users understand what the icon represents?

# **Information Scent**

Can users correctly guess what will happen once they interact with the icon?

# **Attributes**

# Attractiveness

Is the icon aesthetically pleasing?

### Set of the icons



## Demographics



# **Participants**

Only 2 without insurance

# Gender

8 Female

11 Male

# Age

18 – 29: 7 30 – 49: 9 50 and +: 3





















### 1. 24 Hour Nurseline

A nurse is available to you at any time and any day

# Passed

## Findability

3 out of 5

## Recognition

Correct association

• 24 hour nurse

### Information scent

Correct association

Info about nurses available at all times

#### Wrong association

- · 24 hour hospital service
- · 24 hour medical service

#### Wrong association

- · Lists of nearest locations
- Take me to a representative or someone who would help you

## Attractiveness

6.2 out of 7



### 2. Calculator

A tool where you can estimate an amount



## Findability

4 out of 6

## Recognition

Correct association

- Calculating you health