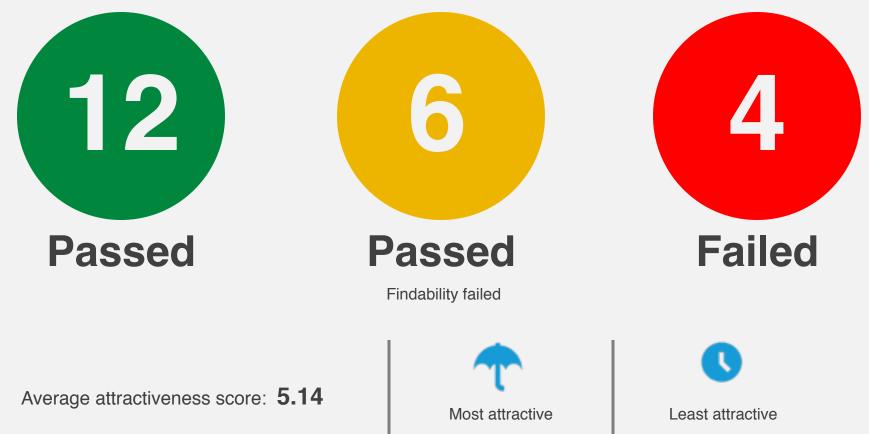

OSS** 

**Customer & Digital Experience** 

Alix Estrada, Ankit Shah, Nick Klunder, Veronika Sipeeva, Yoanna Dosouto

May 12, 2016 @ Westlake Center

#### Introduction:

Team is coming up with updated icon design which can be user friendly, and

efficient with consistent look and feel across all LOBs and portals.



### What we wanted to test?



# Findability

Can users find the icon on the page?

# Recognition

Do users understand what the icon represents?

# **Information Scent**

Can users correctly guess what will happen once they interact with the icon?

# **Attributes**

# Attractiveness

Is the icon aesthetically pleasing?

### Set of the icons



## Demographics



# **Participants**

Only 2 without insurance

# Gender

8 Female

11 Male

# Age

18 – 29: 7 30 – 49: 9 50 and +: 3





















### 1. 24 Hour Nurseline

A nurse is available to you at any time and any day

# Passed

## Findability

3 out of 5

## Recognition

Correct association

• 24 hour nurse

### Information scent

Correct association

Info about nurses available at all times

#### Wrong association

- · 24 hour hospital service
- · 24 hour medical service

#### Wrong association

- · Lists of nearest locations
- Take me to a representative or someone who would help you

## Attractiveness

6.2 out of 7



### 2. Calculator

A tool where you can estimate an amount



## Findability

4 out of 6

## Recognition

Correct association

- Calculating you health insurance rate
- Calculating your health cost
- Calculate your monthly payment

### Information scent

Correct association

- Fields where